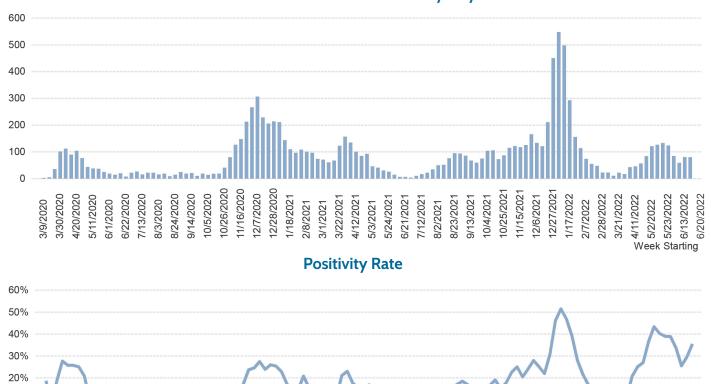

## Total Patients Tested Positive for COVID-19 by Doylestown Health

| 50% |                                                                                                                                                        |             |                                                                                                                                              |
|-----|--------------------------------------------------------------------------------------------------------------------------------------------------------|-------------|----------------------------------------------------------------------------------------------------------------------------------------------|
| 40% | ,                                                                                                                                                      |             |                                                                                                                                              |
| 30% |                                                                                                                                                        |             | ······································                                                                                                       |
| 20% | ,                                                                                                                                                      | A ()        |                                                                                                                                              |
| 10% | ,                                                                                                                                                      | 27.4        | / · · · · · · · · · · · · · · · · · · ·                                                                                                      |
| 0%  |                                                                                                                                                        |             |                                                                                                                                              |
|     | 3/9/2020<br>3/30/2020<br>4/20/2020<br>6/11/2020<br>6/12/2020<br>7/13/2020<br>8/3/2020<br>8/3/2020<br>9/14/2020<br>10/5/2020<br>10/5/2020<br>11/16/2020 | 2           | 10/25/2021<br>11/15/2021<br>12/6/2021<br>12/7/2022<br>2/7/2022<br>2/28/2022<br>3/21/2022<br>3/21/2022<br>3/21/2022<br>6/20/2022<br>6/20/2022 |
|     | Positive Peds Pos                                                                                                                                      | itive Tests | Avg Daily Avg Daily Covid                                                                                                                    |

| Date Range      | Positive<br>Tests | Peds Positive Tests<br>(Age 16 and under) | Date Range      | Avg Daily<br>Covid Census | Avg Daily Covid<br>Patients in ICU |
|-----------------|-------------------|-------------------------------------------|-----------------|---------------------------|------------------------------------|
| 6/20/22-6/26/22 | 86                | 9                                         | 6/20/22-6/26/22 | 8.1                       | 0.4                                |
| 6/13/22-6/19/22 | 85                | 6                                         | 6/13/22-6/19/22 | 5.3                       | 0.1                                |
| 6/6/22-6/12/22  | 64                | 5                                         | 6/6/22-6/12/22  | 5.0                       | 0.0                                |
| 5/30/22-6/5/22  | 90                | 7                                         | 5/30/22-6/5/22  | 5.7                       | 0.3                                |
| 5/23/22-5/29/22 | 136               | 11                                        | 5/23/22-5/29/22 | 7.3                       | 0.6                                |
| 5/16/22-5/22/22 | 150               | 18                                        | 5/16/22-5/22/22 | 9.3                       | 0.4                                |
| 5/9/22-5/15/22  | 143               | 14                                        | 5/9/22-5/15/22  | 9.4                       | 0.4                                |
| 5/2/22-5/8/22   | 129               | 19                                        | 5/2/22-5/8/22   | 6.7                       | 0.1                                |
| 4/25/22-5/1/22  | 88                | 11                                        | 4/25/22-5/1/22  | 3.1                       | 0.1                                |
| 4/18/22-4/24/22 | 61                | 8                                         | 4/18/22-4/24/22 | 3.1                       | 0.0                                |
| 4/11/22-4/17/22 | 52                | 3                                         | 4/11/22-4/17/22 | 0.4                       | 0.0                                |
| 4/4/22-4/10/22  | 44                | 6                                         | 4/4/22-4/10/22  | 0.7                       | 0.0                                |
| 3/28/22-4/3/22  | 20                | 4                                         | 3/28/22-4/3/22  | 0.9                       | 0.0                                |
| 3/21/22-3/27/22 | 25                | 1                                         | 3/21/22-3/27/22 | 1.7                       | 0.0                                |
| 3/14/22-3/20/22 | 11                | 0                                         | 3/14/22-3/20/22 | 2.3                       | 0.1                                |
| 3/7/22-3/13/22  | 25                | 3                                         | 3/7/22-3/13/22  | 3.0                       | 0.0                                |
| 2/28/22-3/6/22  | 29                | 0                                         | 2/28/22-3/6/22  | 3.9                       | 0.6                                |
| 2/21/22-2/27/22 | 54                | 8                                         | 2/21/22-2/27/22 | 3.9                       | 0.4                                |
| 2/14/22-2/20/22 | 65                | 7                                         | 2/14/22-2/20/22 | 8.0                       | 0.6                                |
| 2/7/22-2/13/22  | 84                | 16                                        | 2/7/22-2/13/22  | 9.6                       | 0.4                                |

Positivity Rate is the percentage of patients tested within the Doylestown Health system including both inpatient and outpatient facilities who are diagnosed with COVID-19.

Average Daily Census is the average number of patients in hospital and ICU for the given week.