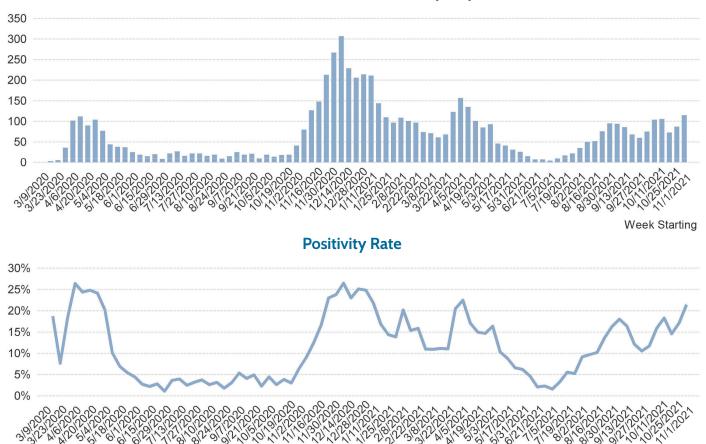

## Total Patients Tested Positive for COVID-19 by Doylestown Health

Week Starting

| Date Range                                                                                         | Positive Tests                           | Peds Positive Tests<br>(Age 16 and under)          |
|----------------------------------------------------------------------------------------------------|------------------------------------------|----------------------------------------------------|
| 11/1/21-11/7/21                                                                                    | 116                                      | 27                                                 |
| 10/25/21-10/31/21                                                                                  | 92                                       | 15                                                 |
| 10/18/21-10/24/21                                                                                  | 78                                       | 26                                                 |
| 10/11/21-10/17/21                                                                                  | 115                                      | 22                                                 |
| 10/4/21-10/10/21                                                                                   | 106                                      | 21                                                 |
| 9/27/21-10/3/21                                                                                    | 77                                       | 21                                                 |
| 9/20/21-9/26/21                                                                                    | 64                                       | 9                                                  |
| 9/13/21-9/19/21                                                                                    | 76                                       | 16                                                 |
|                                                                                                    |                                          |                                                    |
| Date Range                                                                                         | Avg Daily Covid<br>Census                | Avg Daily Covid<br>Patients in ICU                 |
| <b>Date Range</b><br>11/1/21-11/7/21                                                               |                                          |                                                    |
| _                                                                                                  | Census                                   | Patients in ICU                                    |
| 11/1/21-11/7/21                                                                                    | <b>Census</b><br>14.4                    | Patients in ICU<br>3.7                             |
| 11/1/21-11/7/21<br>10/25/21-10/31/21                                                               | <b>Census</b><br>14.4<br>8.1             | Patients in ICU   3.7 0.6                          |
| 11/1/21-11/7/21<br>10/25/21-10/31/21<br>10/18/21-10/24/21                                          | Census<br>14.4<br>8.1<br>11.6            | Patients in ICU   3.7   0.6   1.4                  |
| 11/1/21-11/7/21<br>10/25/21-10/31/21<br>10/18/21-10/24/21<br>10/11/21-10/17/21                     | Census<br>14.4<br>8.1<br>11.6<br>16.7    | Patients in ICU   3.7   0.6   1.4   3.1            |
| 11/1/21-11/7/21<br>10/25/21-10/31/21<br>10/18/21-10/24/21<br>10/11/21-10/17/21<br>10/4/21-10/10/21 | Census   14.4   8.1   11.6   16.7   12.4 | Patients in ICU<br>3.7<br>0.6<br>1.4<br>3.1<br>3.0 |

Positivity Rate is the percentage of patients tested within the Doylestown Health system including both inpatient and outpatient facilities who are diagnosed with COVID-19.

Average Daily Census is the average number of patients in hospital and ICU for the given week.