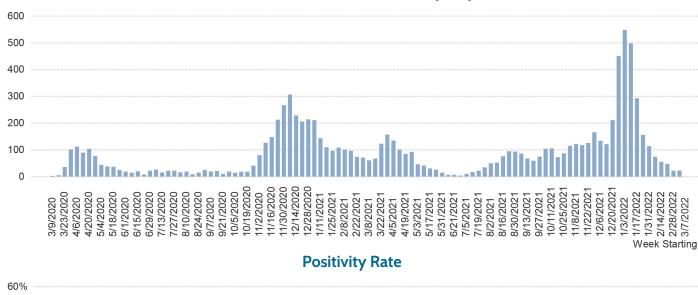

## Total Patients Tested Positive for COVID-19 by Doylestown Health

40% 30% 20% 10% 0% 3/21/2020 /16/2020 /30/2020 0/19/202( /14/202( //28/202 11/2021 24/2020 /2/2020 2/20/202 27/2020 0/11/202 25/202 22/202 22/202 7/202 16/202 3/202 2/6/202 7/2020 5/2021 9/202 31/202 21/202 19/202 /8/202 /8/2021 3/2021 8/2021 5/2021

50%

|                   |                   |                                           | VV CCF            |                           |                                    |
|-------------------|-------------------|-------------------------------------------|-------------------|---------------------------|------------------------------------|
| Date Range        | Positive<br>Tests | Peds Positive Tests<br>(Age 16 and under) | Date Range        | Avg Daily<br>Covid Census | Avg Daily Covid<br>Patients in ICU |
| 3/7/22-3/13/22    | 25                | 3                                         | 3/7/22-3/13/22    | 3.0                       | 0.0                                |
| 2/28/22-3/6/22    | 28                | 0                                         | 2/28/22-3/6/22    | 3.9                       | 0.6                                |
| 2/21/22-2/27/22   | 54                | 8                                         | 2/21/22-2/27/22   | 3.9                       | 0.4                                |
| 2/14/22-2/20/22   | 65                | 7                                         | 2/14/22-2/20/22   | 8.0                       | 0.6                                |
| 2/7/22-2/13/22    | 84                | 16                                        | 2/7/22-2/13/22    | 9.6                       | 0.4                                |
| 1/31/22-2/6/22    | 124               | 29                                        | 1/31/22-2/6/22    | 14.3                      | 0.9                                |
| 1/24/22-1/30/22   | 183               | 36                                        | 1/24/22-1/30/22   | 24.9                      | 2.7                                |
| 1/17/22-1/23/22   | 325               | 72                                        | 1/17/22-1/23/22   | 32.7                      | 4.6                                |
| 1/10/22-1/16/22   | 539               | 67                                        | 1/10/22-1/16/22   | 42.0                      | 4.4                                |
| 1/3/22-1/9/22     | 599               | 55                                        | 1/3/22-1/9/22     | 44.9                      | 3.0                                |
| 12/27/21-1/2/22   | 487               | 34                                        | 12/27/21-1/2/22   | 23.9                      | 3.3                                |
| 12/20/21-12/26/21 | 220               | 27                                        | 12/20/21-12/26/21 | 16.3                      | 2.1                                |
| 12/13/21-12/19/21 | 128               | 29                                        | 12/13/21-12/19/21 | 21.7                      | 5.1                                |
| 12/6/21-12/12/21  | 141               | 21                                        | 12/6/21-12/12/21  | 24.9                      | 4.7                                |
| 11/29/21-12/5/21  | 170               | 29                                        | 11/29/21-12/5/21  | 15.7                      | 2.6                                |
| 11/22/21-11/28/21 | 132               | 40                                        | 11/22/21-11/28/21 | 15.1                      | 2.9                                |
| 11/15/21-11/21/21 | 126               | 38                                        | 11/15/21-11/21/21 | 14.3                      | 1.4                                |
| 11/8/21-11/14/21  | 126               | 28                                        | 11/8/21-11/14/21  | 16.6                      | 3.6                                |
| 11/1/21-11/7/21   | 116               | 27                                        | 11/1/21-11/7/21   | 14.4                      | 3.7                                |
| 10/25/21-10/31/21 | 92                | 15                                        | 10/25/21-10/31/21 | 8.1                       | 0.6                                |

Positivity Rate is the percentage of patients tested within the Doylestown Health system including both inpatient and outpatient facilities who are diagnosed with COVID-19.

Average Daily Census is the average number of patients in hospital and ICU for the given week.