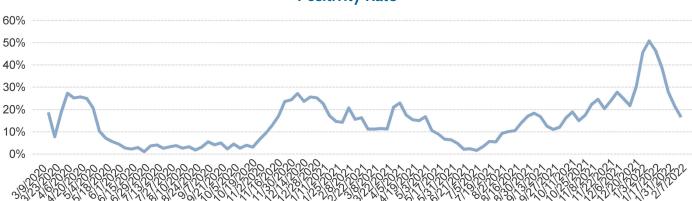

## Total Patients Tested Positive for COVID-19 by Doylestown Health

**Positivity Rate** 

Week Starting

| Date Range        | Positive<br>Tests | Peds Positive Tests (Age 16 and under) | Date Range        | Avg Daily<br>Covid Census | Avg Daily Covid<br>Patients in ICU |
|-------------------|-------------------|----------------------------------------|-------------------|---------------------------|------------------------------------|
| 2/7/22-2/13/22    | 84                | 16                                     | 2/7/22-2/13/22    | 9.6                       | 0.4                                |
| 1/31/22-2/6/22    | 124               | 29                                     | 1/31/22-2/6/22    | 14.3                      | 0.9                                |
| 1/24/22-1/30/22   | 183               | 36                                     | 1/24/22-1/30/22   | 24.9                      | 2.7                                |
| 1/17/22-1/23/22   | 325               | 72                                     | 1/17/22-1/23/22   | 32.7                      | 4.6                                |
| 1/10/22-1/16/22   | 539               | 67                                     | 1/10/22-1/16/22   | 42.0                      | 4.4                                |
| 1/3/22-1/9/22     | 599               | 55                                     | 1/3/22-1/9/22     | 44.9                      | 3.0                                |
| 12/27/21-1/2/22   | 487               | 34                                     | 12/27/21-1/2/22   | 23.9                      | 3.3                                |
| 12/20/21-12/26/21 | 220               | 27                                     | 12/20/21-12/26/21 | 16.3                      | 2.1                                |
| 12/13/21-12/19/21 | 128               | 29                                     | 12/13/21-12/19/21 | 21.7                      | 5.1                                |
| 12/6/21-12/12/21  | 141               | 21                                     | 12/6/21-12/12/21  | 24.9                      | 4.7                                |
| 11/29/21-12/5/21  | 170               | 29                                     | 11/29/21-12/5/21  | 15.7                      | 2.6                                |
| 11/22/21-11/28/21 | 132               | 40                                     | 11/22/21-11/28/21 | 15.1                      | 2.9                                |
| 11/15/21-11/21/21 | 126               | 38                                     | 11/15/21-11/21/21 | 14.3                      | 1.4                                |
| 11/8/21-11/14/21  | 126               | 28                                     | 11/8/21-11/14/21  | 16.6                      | 3.6                                |
| 11/1/21-11/7/21   | 116               | 27                                     | 11/1/21-11/7/21   | 14.4                      | 3.7                                |
| 10/25/21-10/31/21 | 92                | 15                                     | 10/25/21-10/31/21 | 8.1                       | 0.6                                |
| 10/18/21-10/24/21 | 78                | 26                                     | 10/18/21-10/24/21 | 11.6                      | 1.4                                |
| 10/11/21-10/17/21 | 115               | 22                                     | 10/11/21-10/17/21 | 16.7                      | 3.1                                |
| 10/4/21-10/10/21  | 106               | 21                                     | 10/4/21-10/10/21  | 12.4                      | 3.0                                |
| 9/27/21-10/3/21   | 77                | 21                                     | 9/27/21-10/3/21   | 6.6                       | 0.9                                |

Positivity Rate is the percentage of patients tested within the Doylestown Health system including both inpatient and outpatient facilities who are diagnosed with COVID-19.

Average Daily Census is the average number of patients in hospital and ICU for the given week.