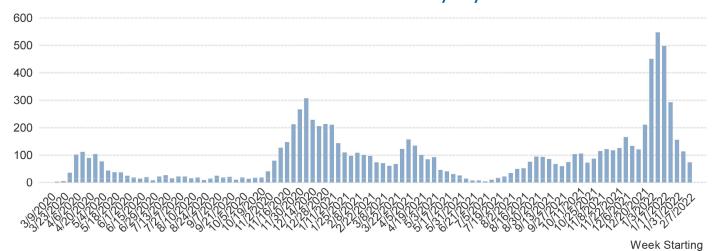

## Total Patients Tested Positive for COVID-19 by Doylestown Health

**Positivity Rate** 

Week Starting

| Date Range        | Positive<br>Tests | Peds Positive Tests (Age 16 and under) | Date Range        | Avg Daily<br>Covid Census | Avg Daily Covid<br>Patients in ICU |
|-------------------|-------------------|----------------------------------------|-------------------|---------------------------|------------------------------------|
| 2/7/22-2/13/22    | 84                | 16                                     | 2/7/22-2/13/22    | 9.6                       | 0.4                                |
| 1/31/22-2/6/22    | 124               | 29                                     | 1/31/22-2/6/22    | 14.3                      | 0.9                                |
| 1/24/22-1/30/22   | 183               | 36                                     | 1/24/22-1/30/22   | 24.9                      | 2.7                                |
| 1/17/22-1/23/22   | 325               | 72                                     | 1/17/22-1/23/22   | 32.7                      | 4.6                                |
| 1/10/22-1/16/22   | 539               | 67                                     | 1/10/22-1/16/22   | 42.0                      | 4.4                                |
| 1/3/22-1/9/22     | 599               | 55                                     | 1/3/22-1/9/22     | 44.9                      | 3.0                                |
| 12/27/21-1/2/22   | 487               | 34                                     | 12/27/21-1/2/22   | 23.9                      | 3.3                                |
| 12/20/21-12/26/21 | 220               | 27                                     | 12/20/21-12/26/21 | 16.3                      | 2.1                                |
| 12/13/21-12/19/21 | 128               | 29                                     | 12/13/21-12/19/21 | 21.7                      | 5.1                                |
| 12/6/21-12/12/21  | 141               | 21                                     | 12/6/21-12/12/21  | 24.9                      | 4.7                                |
| 11/29/21-12/5/21  | 170               | 29                                     | 11/29/21-12/5/21  | 15.7                      | 2.6                                |
| 11/22/21-11/28/21 | 132               | 40                                     | 11/22/21-11/28/21 | 15.1                      | 2.9                                |
| 11/15/21-11/21/21 | 126               | 38                                     | 11/15/21-11/21/21 | 14.3                      | 1.4                                |
| 11/8/21-11/14/21  | 126               | 28                                     | 11/8/21-11/14/21  | 16.6                      | 3.6                                |
| 11/1/21-11/7/21   | 116               | 27                                     | 11/1/21-11/7/21   | 14.4                      | 3.7                                |
| 10/25/21-10/31/21 | 92                | 15                                     | 10/25/21-10/31/21 | 8.1                       | 0.6                                |
| 10/18/21-10/24/21 | 78                | 26                                     | 10/18/21-10/24/21 | 11.6                      | 1.4                                |
| 10/11/21-10/17/21 | 115               | 22                                     | 10/11/21-10/17/21 | 16.7                      | 3.1                                |
| 10/4/21-10/10/21  | 106               | 21                                     | 10/4/21-10/10/21  | 12.4                      | 3.0                                |
| 9/27/21-10/3/21   | 77                | 21                                     | 9/27/21-10/3/21   | 6.6                       | 0.9                                |